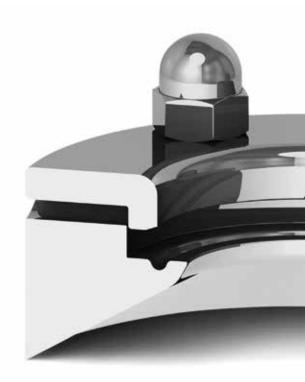

# **ZERO DEAD LEG CONNECTION**

Welding Plate Material: 1.4404

Locking Ring Material: 1.4404

Bolts & Nuts: 1.4404 / 1.4301

Internal finising:

0,6 Ra

External finishing: 1,2 Ra

Available connections according to: ASTM A269-A270

DIN 32676 & 11850 Series 1-3 ISO 1127 Serie 1 SMS 3008

#### Available lengths:

12 mm - 25 mm - 38 mm - 51 mm Special lengths or materials available on request

#### On request:

Possibility to deliver "already machined rounded plates" to be able to copy the internal shape of the vessel achieving the highest customers requirements. Customers will have a great benefit in terms of quality and cost saving on vessel manufacturing.