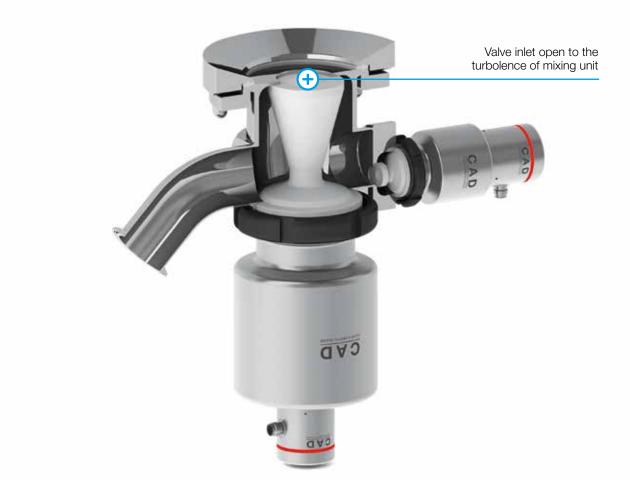

## Multiport monoblock (CADLID):

Tank covers machined from solid, no weldings, cost saving on vessel manufacturing and higher quality achieved.

### Multiport monoblock (CADLID):

Tank covers machined from solid, no weldings, cost saving on vessel manufacturing and higher quality achieved.