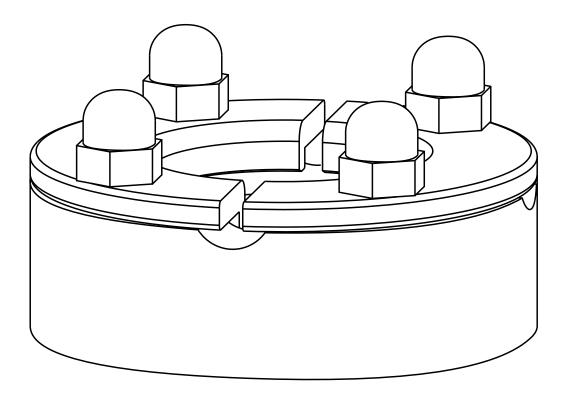

# **ZERO DEAD LEG CONNECTION**

Welding Plate Material: 1.4404

Locking Ring Material: 1.4404

Bolts & Nuts: 1.4404 / 1.4301

Internal finising:

0,6 Ra

External finishing: 1,2 Ra

Available connections according to: ASTM A269-A270

DIN 32676 & 11850 Series 1-3 ISO 1127 Serie 1 SMS 3008

#### Available lengths:

12 mm - 25 mm - 38 mm - 51 mm Special lengths or materials available on request

#### On request:

Possibility to deliver "already machined rounded plates" to be able to copy the internal shape of the vessel achieving the highest customers requirements. Customers will have a great benefit in terms of quality and cost saving on vessel manufacturing.

## Multiport monoblock (CADLID):

Tank covers machined from solid, no weldings, cost saving on vessel manufacturing and higher quality achieved.