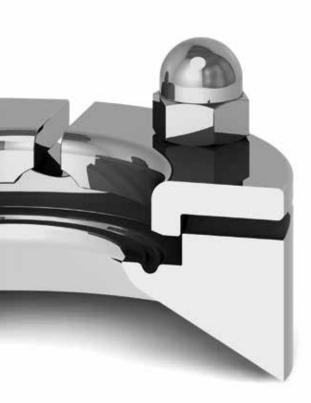

#### Welding Plate Material:

1.4435-BN2 (Low ferrite and low sulphur also according to ASME BPE requirements)

> Locking Ring Material: 1.4404

> > Bolts & Nuts: 1.4404 / 1.4301

Internal finising: 0,4 Ra

External finishing: 0,8 Ra

#### Available connections according to:

ASTM A269-A270 DIN 32676 & 11850 Series 1-3 ISO 1127 Serie 1 SMS 3008

#### Available lengths:

12 mm - 25 mm - 38 mm - 51 mm Special lengths or materials available on request

#### On request:

Possibility to deliver "already machined rounded plates" to be able to copy the internal shape of the vessel achieving the highest customers requirements. Customers will have a great benefit in terms of quality and cost saving on vessel manufacturing.