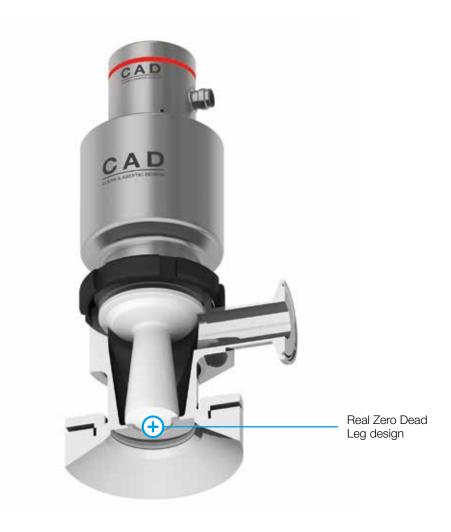

# APPLICATION EXAMPLE

Top vessel assembling of CADCON with CAD Valve on extended version for vent. filter.

CAD

Side vessel assembling of CADCON with CAD Valve on extended version for sampling.

Bottom vessel assembling of CADCON with CAD Valve on extended version for bottom tank valve function.

# APPLICATION EXAMPLE

Vessel top cover fully machined from solid. Perfect geometry, better surface quality, shorter distance between connections, no weldings.

For additional informations and data sheets: http://www.rattiinox.com/cadcon.html